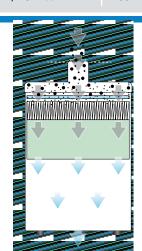

#### Technical specification

**Dimensions** 16.54 x 11.42 x 10.63" 22 lbs Weight Airflow / Pressure

10 kg 53 cfm / 20 mbar 90 m<sup>3</sup>/hr / 20 mbar

420 x 290 x 270 mm

Airflow drawing

Pre-filter

**HEPA** filter

Carbon filter

Particulate

Contaminated air

Clean filtered air

FIND OUT MORE

donaldsonbofa.com/v-200